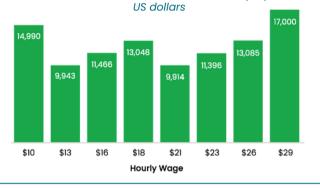

Estimated annual net resources as income from employment increases

For a single parent raising two children, estimated annual net resources only exceeds those at \$10 per hour (\$20,000 annual income) when wages of \$29 per hour are reached (\$55,000 annual income)

For a single parent raising two children, **annual net resources decline** from an estimated \$15,000 to \$10,000 with a \$2 per hour increase from \$10 to \$12 per hour

Single parents with two children are **most at risk** of experiencing a benefits cliff