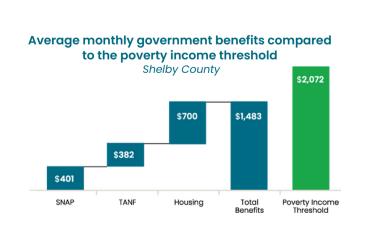

**1 in 5 Shelby County residents receive nutrition support through SNAP**, with an average benefit of \$401 per household with children

Shelby County has the **largest share of Temporary Assistance for Needy Families (TANF) cases** in Tennessee (19 percent, nearly triple the next highest county), with the average benefit being \$382 per month for a participating family

**Over 25,000 Memphis residents receive rent assistance**, with the average monthly subsidy being \$700 per household

© 2023 MDRC and Slingshot Memphis, Inc.

85 percent of Tennessee TANF recipients surveyed said they had been **impacted by the benefits cliff** 